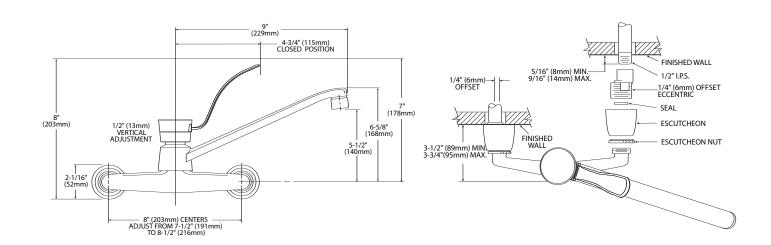

Chrome plated brass construction
- Supplied with 9" spout
- 1/2" IPS connections
- · Supplied with vandal resistant screws

## **OPERATION**

- Pull-on/Push-off lever style handle with hot and cold color indicators
- Temperature controlled by 180° arc of handle travel
  FLOW
- · Aerator is limited to 2.2 gpm max (8.3 L/min)

## **CARTRIDGE**

- 1225 cartridge design
- Nonmetallic/nonferrous and stainless steel material

#### **STANDARDS**

 Third party certified by CSA to meet CSA B-125 and ASME A112.18.1M and all applicable specifications referenced therein and complies with the requirements of ANSI A117.1, NSF 61/9, and California Proposition 65.

#### WARRANTY

 Warranted for 5 years against material or manufacturing defects



**Single-Handle Wall Mount Kitchen Faucet** 

Model: 8713



# **CRITICAL DIMENSIONS**

(DO NOT SCALE)