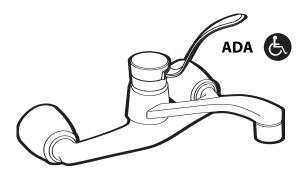

# Specifications

## **FAUCET DESCRIPTION**

- Chrome plated brass construction
- Supplied with 9" spout
- 1/2" IPS connections
- · Supplied with vandal resistant screws

## **OPERATION**

- Pull-on/Push-off lever style handle with hot and cold color indicators
- Temperature controlled by 180° arc of handle travel
  FLOW
- · Aerator is limited to 2.2 gpm max (8.3 L/min)

## **CARTRIDGE**

- 1225 cartridge design
- Nonmetallic/nonferrous and stainless steel material