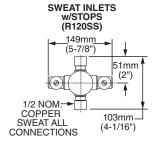

## **GENERAL DESCRIPTION:**

Complete commercial shower system includes: an R120SS pressure balance valve and trim, a wall supply with 1/2" NPT female inlet and 1/2" NPSM male outlet, a 59" (1500mm) metal shower hose, vacuum breaker, a 3-function water-saving personal shower, and a 36" Slide Bar. Valve features a cast brass body, washerless 47mm ceramic disc valve cartridge with volume and temperature control and hot limit safety stop. Pressure balancing cartridge maintains constant output temperature in response to changes in relative hot and cold supply pressure. One-half inch direct sweat inlets and outlets. With screwdriver stops. Durable metal handle. Rough-in plaster guard designed for use as thin-wall mounting adaptor. 3-function water saving hand shower with 1.5gpm/5.7L/min. flow restrictor. Slide bar features an adjustable shower holder which can be set at any height or position along the bar and angle up to 45°.

#### **VALVE:**

Cast Brass Valve Body: Durable.

**Ceramic Disc Valve Cartridge:** Assures a lifetime of drip-free performance. Allows control over water temperature and volume.

**Pressure Balancing Valve Cartridge:** Maintains constant output temperature in response to changes in hot and cold supply pressure.

**Adjustable Hot Limit Safety Stop:** Limits the amount of hot water allowed to mix with cold. Reduces the risk of accidental scalding.

**Integral Plaster Guard and Mounting Plate:** Protects valve during installation and serves as a mounting plate for thin-wall installations.