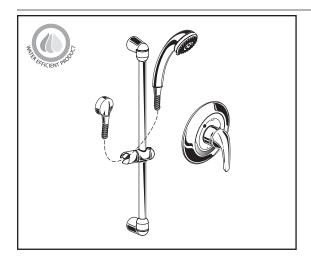

# ☐ 1662.211 Commercial Shower System Kit Includes:

| Shower Valve with SS                            | R120SS       |
|-------------------------------------------------|--------------|
| <ul> <li>Colony Soft Valve Only Trim</li> </ul> | T675.500.002 |
| • 3-F Hand Shower - 1.5 GPM                     | 1660.502.002 |
| <ul> <li>In-Line Vacuum Breaker</li> </ul>      | 1660.400.002 |
| Metal Hose                                      | 8888.035.002 |
| Wall Supply                                     | 8888.037.002 |
| • 36" Slide Bar                                 | 1660.236.002 |

## **GENERAL DESCRIPTION:**

Complete commercial shower system includes: an R120SS pressure balance valve and trim, a wall supply with 1/2" NPT female inlet and 1/2" NPSM male outlet, a 59" (1500mm) metal shower hose, vacuum breaker, a 3-function water-saving personal shower, and a 36" Slide Bar. Valve features a cast brass body, washerless 47mm ceramic disc valve cartridge with volume and temperature control and hot limit safety stop. Pressure balancing cartridge maintains constant output temperature in response to changes in relative hot and cold supply pressure. One-half inch direct sweat inlets and outlets. With screwdriver stops. Durable metal handle. Rough-in plaster guard designed for use as thin-wall mounting adaptor. 3-function water saving hand shower with 1.5gpm/5.7L/min. flow restrictor. Slide bar features an adjustable shower holder which can be set at any height or position along the bar and angle up to 45°.