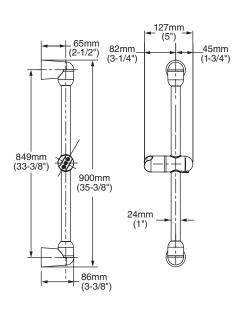

## **GENERAL DESCRIPTION:**

Complete commercial shower system includes: an R120SS pressure balance valve and trim, a wall supply with 1/2" NPT female inlet and 1/2" NPSM male outlet, a 59" (1500mm) metal shower hose, vacuum breaker, a 3-function water-saving personal shower, and a 36" Slide Bar. Valve features a cast brass body, washerless 47mm ceramic disc valve cartridge with volume and temperature control and hot limit safety stop. Pressure balancing cartridge maintains constant output temperature in response to changes in relative hot and cold supply pressure. One-half inch direct sweat inlets and outlets. With screwdriver stops. Durable metal handle. Rough-in plaster guard designed for use as thin-wall mounting adaptor. 3-function water saving hand shower with 1.5gpm/5.7L/min. flow restrictor. Slide bar features an adjustable shower holder which can be set at any height or position along the bar and angle up to 45°.

#### **SLIDE BAR:**

**Simple Height Adjustment:** Allows positioning of the personal shower anywhere along the bar.