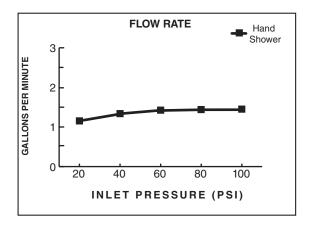

#### **PERSONAL SHOWER:**

Water Saving: Saves 40% in water usage.

## SUGGESTED SPECIFICATION:

Shower system shall feature a wall supply with 1/2" NPT female inlets and 1/2" NPSM male outlet, 59" metal hose, vacuum breaker, 1.5 gpm/5.7L/min. 3-function water saving personal shower and a 36" Slide Bar. Pressure Balance valve shall feature a cast brass body. Shall feature ceramic disc valve cartridge which controls water temperature and volume. Shall also feature hot limit safety stop. Fitting shall be American Standard Model # 1662.211.002.