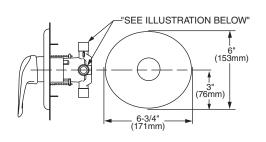

#### **VALVE:**

Cast Brass Valve Body: Durable.

**Ceramic Disc Valve Cartridge:** Assures a lifetime of drip-free performance. Allows control over water temperature and volume.

**Pressure Balancing Valve Cartridge:** Maintains constant output temperature in response to changes in hot and cold supply pressure.

**Adjustable Hot Limit Safety Stop:** Limits the amount of hot water allowed to mix with cold. Reduces the risk of accidental scalding.

**Integral Plaster Guard and Mounting Plate:** Protects valve during installation and serves as a mounting plate for thin-wall installations.