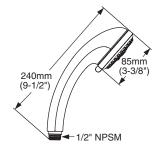

## **GENERAL DESCRIPTION:**

Complete commercial shower system includes: an R120SS pressure balance valve and trim, a wall supply with 1/2" NPT female inlet and 1/2" NPSM male outlet, a 59" (1500mm) metal shower hose, vacuum breaker, a 3-function water-saving personal shower, and a 36" Slide Bar. Valve features a cast brass body, washerless 47mm ceramic disc valve cartridge with volume and temperature control and hot limit safety stop. Pressure balancing cartridge maintains constant output temperature in response to changes in relative hot and cold supply pressure. One-half inch direct sweat inlets and outlets. With screwdriver stops. Durable metal handle. Rough-in plaster guard designed for use as thin-wall mounting adaptor. 3-function water saving hand shower with 1.5gpm/5.7L/min. flow restrictor. Slide bar features an adjustable shower holder which can be set at any height or position along the bar and angle up to 45°.

## SUGGESTED SPECIFICATION:

Shower system shall feature a wall supply with 1/2" NPT female inlets and 1/2" NPSM male outlet, 59" metal hose, vacuum breaker, 1.5 gpm/5.7L/min. 3-function water saving personal shower and a 36" Slide Bar. Pressure Balance valve shall feature a cast brass body. Shall feature ceramic disc valve cartridge which controls water temperature and volume. Shall also feature hot limit safety stop. Fitting shall be American Standard Model # 1662.211.002.