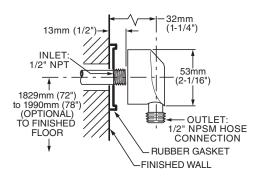

## **GENERAL DESCRIPTION:**

Complete commercial shower system includes: an R120SS pressure balance valve and trim, a wall supply with 1/2" NPT female inlet and 1/2" NPSM male outlet, a 59" (1500mm) metal shower hose, vacuum breaker, a 3-function water-saving personal shower, and a 36" Slide Bar. Valve features a cast brass body, washerless 47mm ceramic disc valve cartridge with volume and temperature control and hot limit safety stop. Pressure balancing cartridge maintains constant output temperature in response to changes in relative hot and cold supply pressure. One-half inch direct sweat inlets and outlets. With screwdriver stops. Durable metal handle. Rough-in plaster guard designed for use as thin-wall mounting adaptor. 3-function water saving hand shower with 1.5gpm/5.7L/min. flow restrictor. Slide bar features an adjustable shower holder which can be set at any height or position along the bar and angle up to 45°.

## SUGGESTED SPECIFICATION:

Shower system shall feature a wall supply with 1/2" NPT female inlets and 1/2" NPSM male outlet, 59" metal hose, vacuum breaker, 1.5 gpm/5.7L/min. 3-function water saving personal shower and a 36" Slide Bar. Pressure Balance valve shall feature a cast brass body. Shall feature ceramic disc valve cartridge which controls water temperature and volume. Shall also feature hot limit safety stop. Fitting shall be American Standard Model # 1662.211.002.