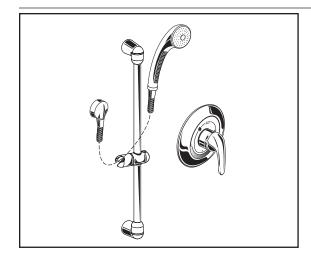

### **MODEL NUMBER:**

☐ 1662.221 Commercial Shower System Kit Includes:

| Shower Valve with SS          | R120SS       |  |
|-------------------------------|--------------|--|
| Colony Soft Valve Only Trim   | T675.500.002 |  |
| • Fixed Hand Shower - 2.5 GPM | 1660.505.002 |  |
| In-Line Vacuum Breaker        | 1660.400.002 |  |
| Metal Hose                    | 8888.035.002 |  |
| Wall Supply                   | 8888.037.002 |  |
| • 36" Slide Bar               | 1660.236.002 |  |

## **GENERAL DESCRIPTION:**

Complete commercial shower system includes: an R120SS pressure balance valve and trim, a wall supply with 1/2" NPT female inlet and 1/2" NPSM male outlet, a 59" (1500mm) metal shower hose, vacuum breaker, a "Fixed" personal shower, and a 36" Slide Bar. Valve features a cast brass body, washerless 47mm ceramic disc valve cartridge with volume and temperature control and hot limit safety stop. Pressure balancing cartridge maintains constant output temperature in response to changes in relative hot and cold supply pressure. One-half inch direct sweat inlets and outlets. With screwdriver stops. Durable metal handle. Rough-in plaster guard designed for use as thin-wall mounting adaptor. Fixed hand shower with 2.5gpm/9.5L/min. flow restrictor. Slide bar features an adjustable shower holder which can be set at any height or position along the bar and angle up to 45°.