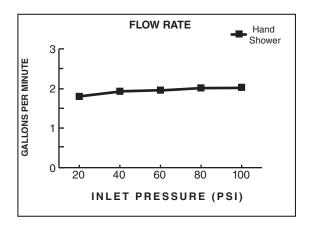

#### **PERSONAL SHOWER:**

**Lightweight, Ergonomic Design:** For a sure grip even with wet, soapy hands.

## SUGGESTED SPECIFICATION:

Shower system shall feature a wall supply with 1/2" NPT female inlets and 1/2" NPSM male outlet, 59" metal hose, vacuum breaker, 2.5 gpm/9.5L/min. personal shower and a 36" Slide Bar. Pressure Balance valve shall feature a cast brass body. Shall feature ceramic disc valve cartridge which controls water temperature and volume. Shall also feature hot limit safety stop. Fitting shall be American Standard Model # 1662.221.002.