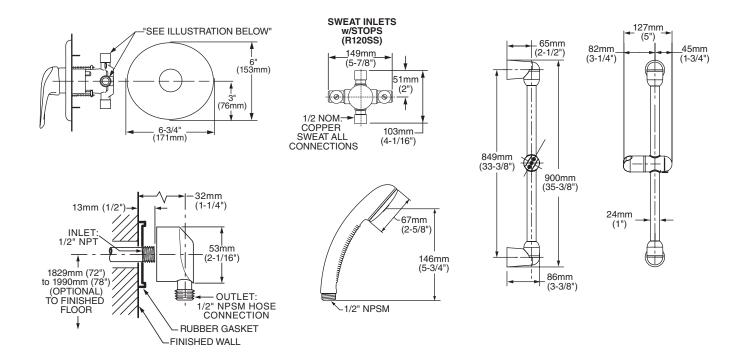

## **GENERAL DESCRIPTION:**

Complete commercial shower system includes: an R120SS pressure balance valve and trim, a wall supply with 1/2" NPT female inlet and 1/2" NPSM male outlet, a 59" (1500mm) metal shower hose, vacuum breaker, a "Fixed" personal shower, and a 36" Slide Bar. Valve features a cast brass body, washerless 47mm ceramic disc valve cartridge with volume and temperature control and hot limit safety stop. Pressure balancing cartridge maintains constant output temperature in response to changes in relative hot and cold supply pressure. One-half inch direct sweat inlets and outlets. With screwdriver stops. Durable metal handle. Rough-in plaster guard designed for use as thin-wall mounting adaptor. Fixed hand shower with 2.5gpm/9.5L/min. flow restrictor. Slide bar features an adjustable shower holder which can be set at any height or position along the bar and angle up to 45°.

#### **VALVE:**

Cast Brass Valve Body: Durable.

**Ceramic Disc Valve Cartridge:** Assures a lifetime of drip-free performance. Allows control over water temperature and volume.

**Pressure Balancing Valve Cartridge:** Maintains constant output temperature in response to changes in hot and cold supply pressure.

**Adjustable Hot Limit Safety Stop:** Limits the amount of hot water allowed to mix with cold. Reduces the risk of accidental scalding.

**Integral Plaster Guard and Mounting Plate:** Protects valve during installation and serves as a mounting plate for thin-wall installations.