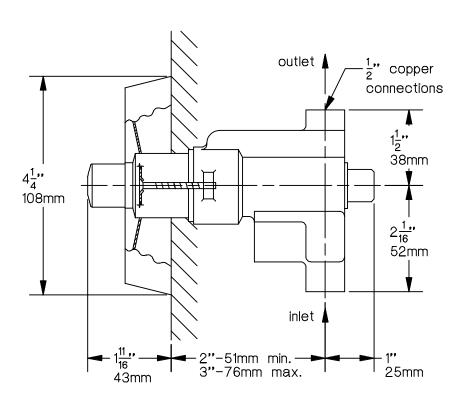

## 4-420 Showeroff<sup>®</sup> Shower Limiter Valve

**Showeroff** shower limiter valve with integral stop and 1/2" sweat connections. All mounting fasteners for valve are vandal resistant recessed hex socket type.

illustrated 3"-76mm from centerline of tubing to face of wall.

SYMMONS INDUSTRIES, INC. 31 Brooks Drive, Braintree, MA 02184 TEL: 1-800-SYMMONS, (781) 848-2250 FAX: 1-800-961-9621, (781) 843-3849 website: www.symmons.com

## Job/Location

| Engineer   |
|------------|
|            |
|            |
| Contractor |
|            |

This drawing to be used for rough-in installation only. All floor to center dimensions optional. Concealed piping and fittings not furnished by manufacturer. For ADA compliance (Americans with Disabilities Act) consult ADAAG or your state regulations for proper product choice and mounting locations.